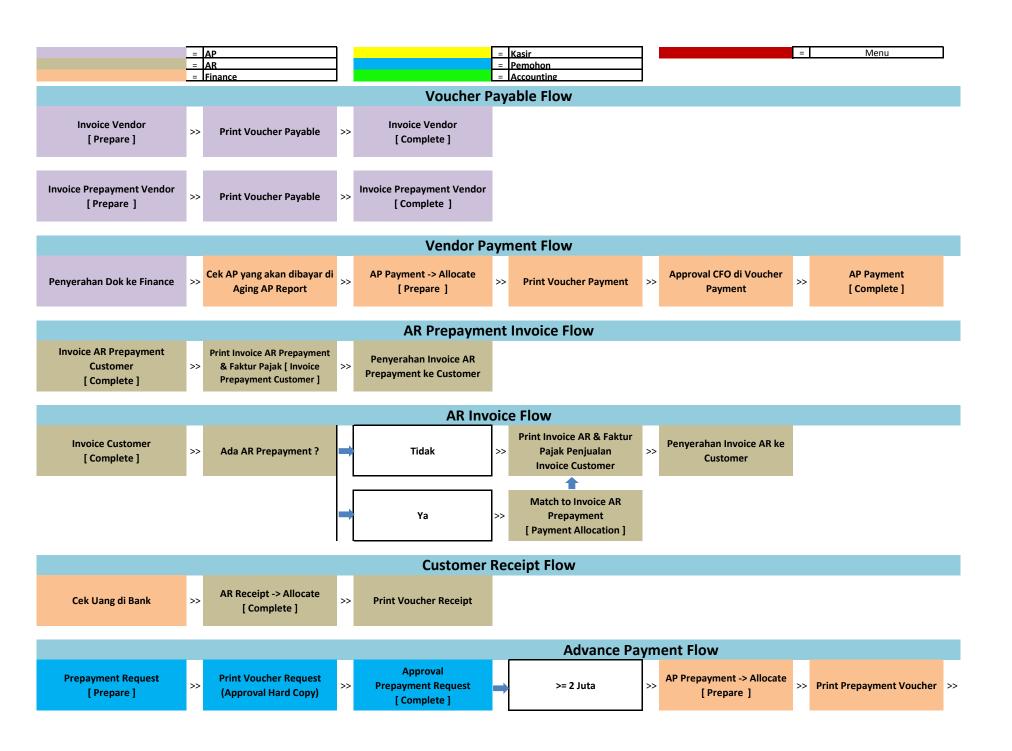

>>

| Advance > Realisasi | >> | AP Payment<br>Pilih Charge : Advance<br>Prepayment<br>[ Complete ] | >> | Payment Allocation<br>[ Complete ] |
|---------------------|----|--------------------------------------------------------------------|----|------------------------------------|
| Advance < Realisasi | >> | AP Payment                                                         | >> | Payment Allocation                 |
|                     |    | [ Complete ]                                                       |    | [ Complete ]                       |
| Advance > Realisasi | >> | AP Payment<br>Pilih Charge : Advance<br>Prepayment<br>[ Complete ] | >> | Payment Allocation<br>[ Complete ] |
| Advance < Realisasi | >> | AP Payment<br>[ Complete ]                                         | >> | Payment Allocation<br>[ Complete ] |