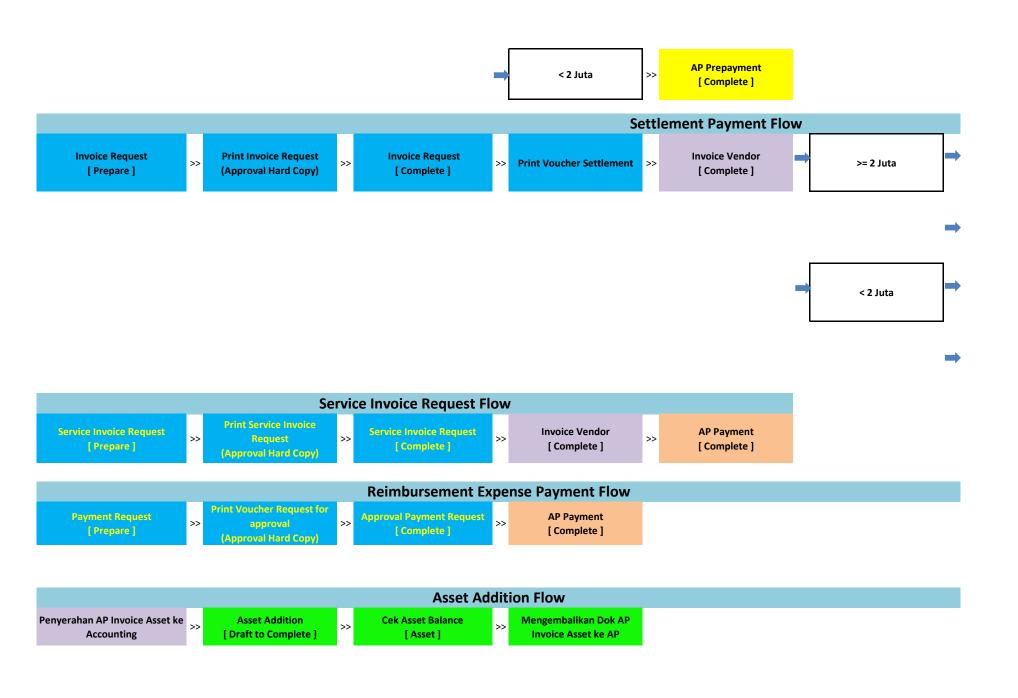

>>

| Advance > Realisasi | >> | AP Payment<br>Pilih Charge : Advance<br>Prepayment<br>[ Complete ] | >> | Payment Allocation<br>[ Complete ] |
|---------------------|----|--------------------------------------------------------------------|----|------------------------------------|
| Advance < Realisasi | >> | AP Payment                                                         | >> | Payment Allocation                 |
|                     |    | [ Complete ]                                                       |    | [ Complete ]                       |
| Advance > Realisasi | >> | AP Payment<br>Pilih Charge : Advance<br>Prepayment<br>[ Complete ] | >> | Payment Allocation<br>[ Complete ] |
| Advance < Realisasi | >> | AP Payment<br>[ Complete ]                                         | >> | Payment Allocation<br>[ Complete ] |