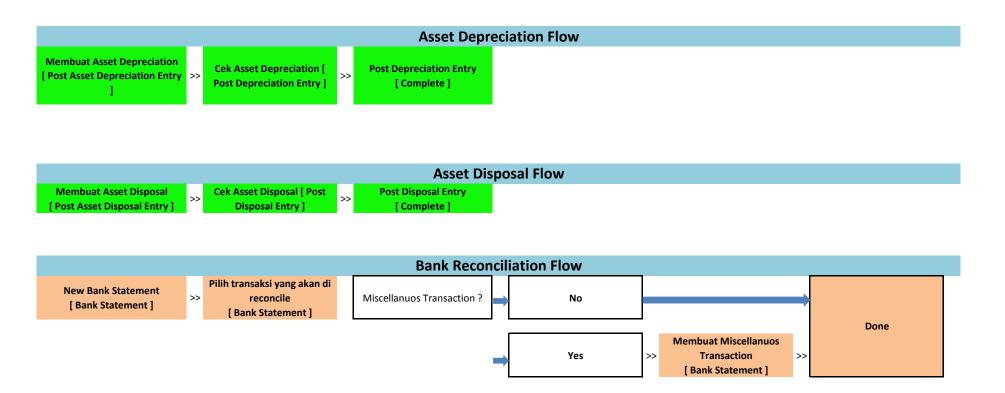

>>

| Advance > Realisasi | >> | AP Payment<br>Pilih Charge : Advance<br>Prepayment<br>[ Complete ] | >> | Payment Allocation<br>[ Complete ] |
|---------------------|----|--------------------------------------------------------------------|----|------------------------------------|
| Advance < Realisasi | >> | AP Payment                                                         | >> | Payment Allocation                 |
|                     |    | [ Complete ]                                                       |    | [ Complete ]                       |
| Advance > Realisasi | >> | AP Payment<br>Pilih Charge : Advance<br>Prepayment<br>[ Complete ] | >> | Payment Allocation<br>[ Complete ] |
| Advance < Realisasi | >> | AP Payment<br>[ Complete ]                                         | >> | Payment Allocation<br>[ Complete ] |